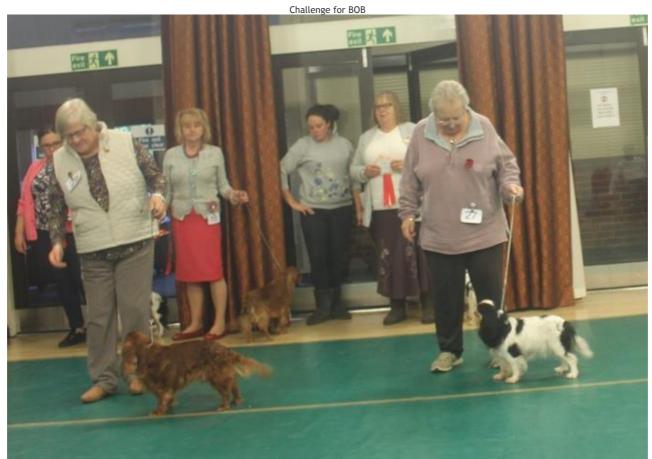

h (Imp Rus), Tracy Jackson with Dog CC CH Amantra Treasury, Claire Melville with Res Dog CC Amantra Choral, Lorraine Gillhespy with Best Veteran Dog Lorphil Copper Sunrise JW

## Back row Margaret Hunter Chairman, Stephen Smith Judge & John Blewett Secretary



Veteran Bitch Winners





Puppy Bitch Winners



Junior Bitch Winners



Yearling Bitch Winners









Open Bitch Winner



Special Open B/T Winners





Special Open Tricolour Bitch Winners 1 - 4





Bitch CC Line-up



Back row Margaret Hunter Chairman, Stephen Smith Judge & John Blewett Secretary

## Chris Dix with best Veteran Bitch CH Paulian Prudence For Beewye JW, Claire Champion with Best Puppy Bitch

Lankcome Betty Davis Tracy Jackson with Bitch CC CH Amantra Truffle and Ros Baker with Res Bitch CC Cofton Fairy Tale





Challenge for Best Veteran

Around The Show