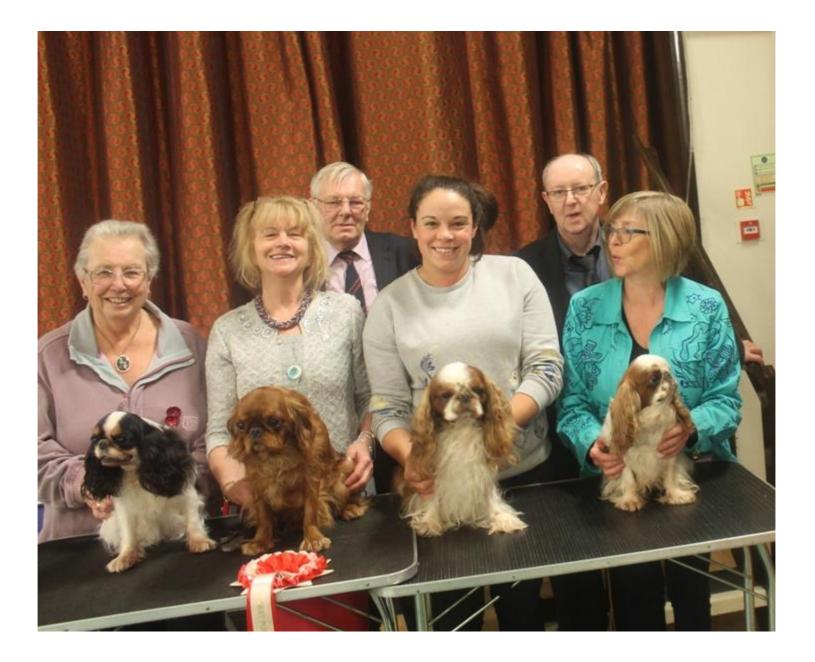

King Charles Spaniel Association Championship Show Judge Stephen Smith Pictures Sarah Maddison & Trish Potter

Chris Dix with Best Veteran CH Paulian Prudence For Beewye JW, Jean Coupland with Best Puppy Ambassador Boy Star Of Tucherish (Imp Rus). Judge Stephen Smith Georgina Jackson with Dog CC CH Amantra Treasury, John Blewett Secretary and Tracy Jackson with Bitch CC CH Amantra Truffle