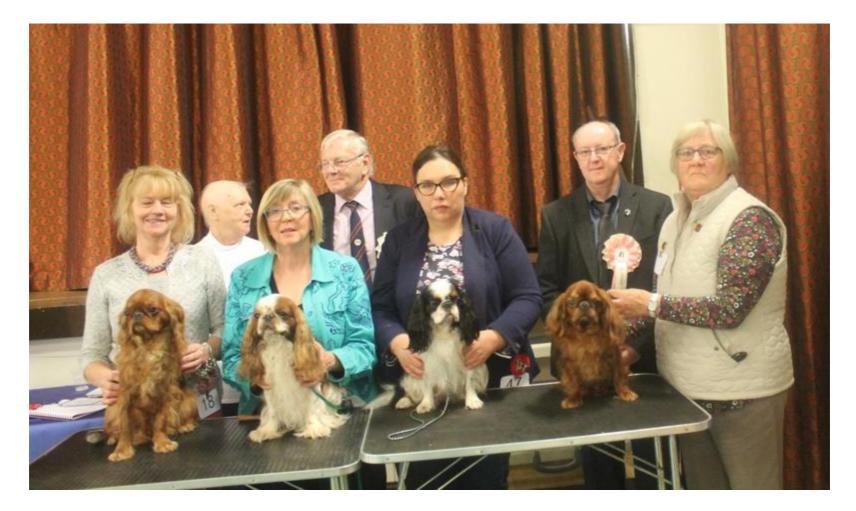

King Charles Spaniel Association Championship Show Judge Stephen Smith Pictures Sarah Maddison & Trish Potter

Chris Dix with Best Veteran CH Paulian Prudence For Beewye JW, Jean Coupland with Best Puppy Ambassador Boy Star Of Tucherish (Imp Rus). Judge Stephen Smith Georgina Jackson with Dog CC CH Amantra Treasury, John Blewett Secretary and Tracy Jackson with Bitch CC CH Amantra Truffle